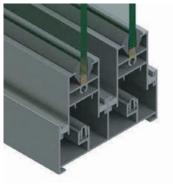

## 50mm Sliding Series

- ✓ Frame Options: Available in 2-track, 2.5-track, and 3-track configurations
- ✓ Maximum Shutter Size: Supports large panel designs for uninterrupted views
- ✓ Load Capacity: Durable frame structure with a high weight-bearing capacity
- ✓ Smooth Operation: Nylon/polyamide rollers tested for high-load performance
- ✓ Wind & Water Resistance: Specially designed for Indian monsoon conditions
- √ Glass Compatibility: Supports single or double-glazed glass (5mm 19mm thickness)
- ✓ Sealing System: Siliconized EPDM gaskets for superior air and water tightness
- ✓ Enhanced Security: Multipoint locking system with high-durability aluminum track
- ✓ Mosquito Protection: Integrated bug mesh option for a comfortable living environment