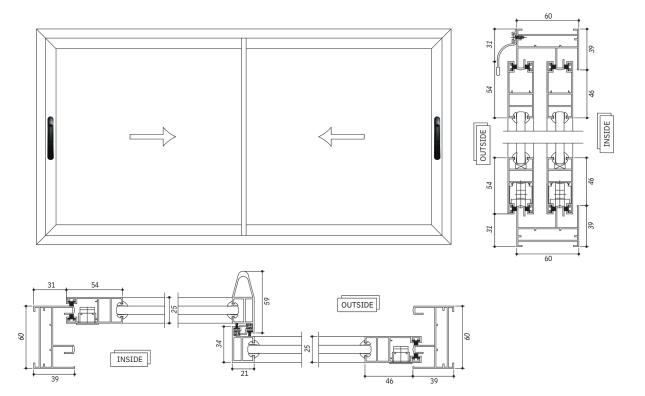

# SLIMLINE SLIDING SERIES

- ✓ Available Configurations: 2-track and 3-track frame options
- ✓ Maximum Shutter Size: 1500mm x 3000mm
- ✓ Locking System: Multiple locking points for enhanced security
- ✓ Load Capacity: Supports up to 300kg per shutter
- ✓ Wind Load Resistance: Up to 2 Kpa, ensuring durability in extreme conditions
- ✓ Glass Thickness: Supports up to 15.52mm for superior insulation
- ✓ Slim Profile: Ultra-narrow leaf profile on all sides for a sleek appearance
- ✓ Adjustable Roller: Height adjustment range of +5mm for smooth operation
- ✓ Hardware Options:
- Multi-point lock pull handle
- 'L' Multi-point pull handle