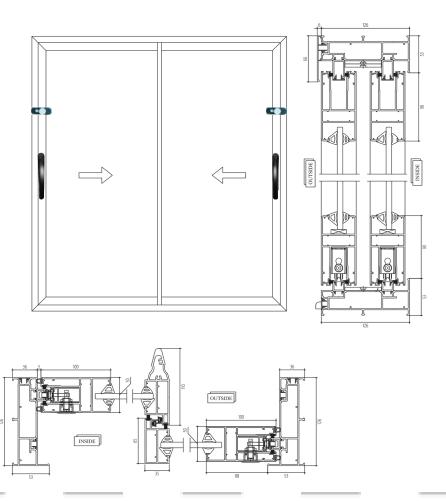

# SLIMLINE SLIDING SERIES

Enhance the elegance of your home with slim-profile sliding windows that offer a sleek and modern look. Designed for luxury residences, bungalows, and premium apartments, these windows feature an advanced concealed locking system for seamless security.

Built with precision engineering, they ensure airtight interlocking, effectively blocking dust, noise, and water, while maintaining superior functionality and durability. With no visible hardware from the inside, these windows provide a minimalist, sophisticated aesthetic.

Tailored to match modern architectural styles, our slim sliding windows come in a variety of customizable designs, offering both beauty and high performance to complement your space perfectly.

# SLIMLINE SLIDING SERIES

- ✓ Available Configurations: 2-track and 3-track frame options
- ✓ Maximum Shutter Size: 1500mm x 3000mm
- ✓ Locking System: Multiple locking points for enhanced security
- ✓ Load Capacity: Supports up to 300kg per shutter
- ✓ Wind Load Resistance: Up to 2 Kpa, ensuring durability in extreme conditions
- ✓ Glass Thickness: Supports up to 15.52mm for superior insulation
- ✓ Slim Profile: Ultra-narrow leaf profile on all sides for a sleek appearance
- ✓ Adjustable Roller: Height adjustment range of +5mm for smooth operation
- ✓ Hardware Options:
- Multi-point lock pull handle
- 'L' Multi-point pull handle