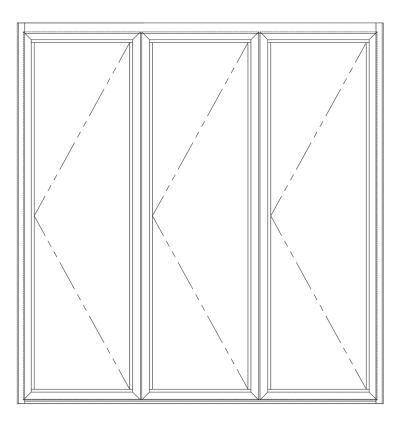

## Sliding Folding

- ◆ Maximum Shutter Dimensions (SGU) -800mmx 2700mm
- Maximum Shutter Dimensions (DGU) -750mmx 2500mm
- Multipoint lock available
- Shutter combination available in odd numbers
- ◆ Glazing options 5mm -18mm
- Inside and Outside folding given more space
- 95% opening to vernadas and gardens
- Hardware Options : A) Butt Hinges B) Handle with Hinges
   C) Popup Lock Handle D) Cylinder with Know E) Mortise Lock