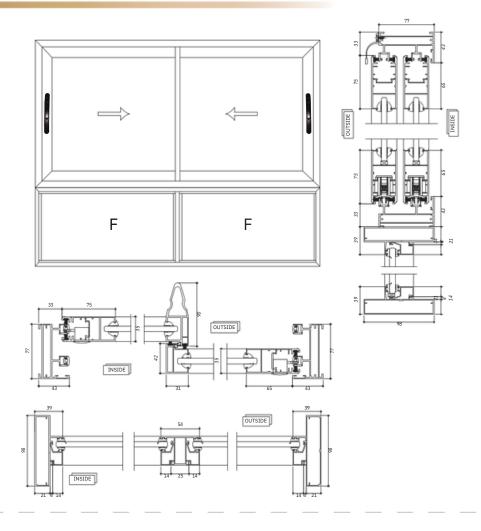

## 50mm Sliding Series

- ✓ Frame Options: Available in 2-track, 2.5-track, and 3-track configurations
- ✓ Maximum Shutter Size: Supports large panel designs for uninterrupted views
- ✓ Load Capacity: Durable frame structure with a high weight-bearing capacity
- ✓ Smooth Operation: Nylon/polyamide rollers tested for high-load performance
- ✓ Wind & Water Resistance: Specially designed for Indian monsoon conditions
- √ Glass Compatibility: Supports single or double-glazed glass (5mm 19mm thickness)
- ✓ Sealing System: Siliconized EPDM gaskets for superior air and water tightness
- ✓ Enhanced Security: Multipoint locking system with high-durability aluminum track
- ✓ Mosquito Protection: Integrated bug mesh option for a comfortable living environment