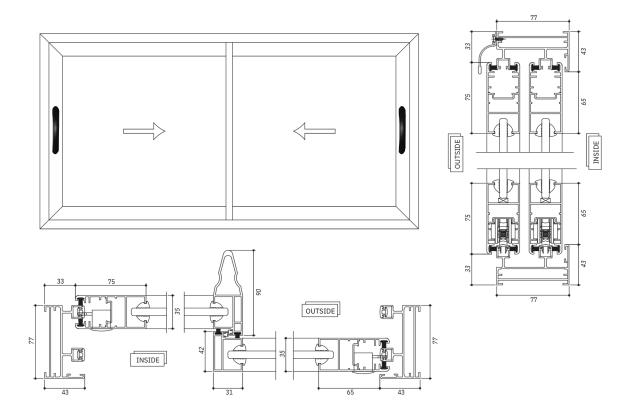

## Sliding Folding

- ◆ Maximum Shutter Dimensions (SGU) -800mmx 2700mm
- Maximum Shutter Dimensions (DGU) -750mmx 2500mm
- Multipoint lock available
- Shutter combination available in odd numbers
- ◆ Glazing options 5mm -18mm
- Inside and Outside folding given more space
- 95% opening to vernadas and gardens
- Hardware Options : A) Butt Hinges B) Handle with Hinges
   C) Popup Lock Handle D) Cylinder with Know E) Mortise Lock