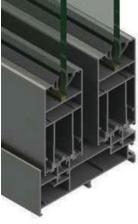

# SLIMLINE SLIDING SERIES

Enhance the elegance of your home with slim-profile sliding windows that offer a sleek and modern look. Designed for luxury residences, bungalows, and premium apartments, these windows feature an advanced concealed locking system for seamless security.

Built with precision engineering, they ensure airtight interlocking, effectively blocking dust, noise, and water, while maintaining superior functionality and durability. With no visible hardware from the inside, these windows provide a minimalist, sophisticated aesthetic.

# SLIMLINE SLIDING SERIES

- ✓ Available Configurations: 2-track and 3-track frame options
- ✓ Maximum Shutter Size: 1500mm x 3000mm
- ✓ Locking System: Multiple locking points for enhanced security
- ✓ Load Capacity: Supports up to 300kg per shutter
- ✓ Wind Load Resistance: Up to 2 Kpa, ensuring durability in extreme conditions
- ✓ Glass Thickness: Supports up to 15.52mm for superior insulation
- ✓ Slim Profile: Ultra-narrow leaf profile on all sides for a sleek appearance
- ✓ Adjustable Roller: Height adjustment range of +5mm for smooth operation
- ✓ Hardware Options:
- Multi-point lock pull handle
- 'L' Multi-point pull handle