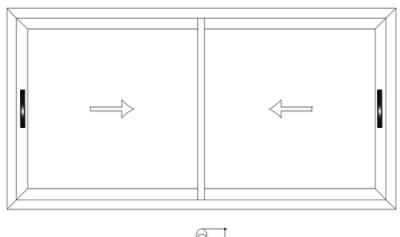

# SLIMLINE SLIDING SERIES

Enhance the elegance of your home with slim-profile sliding windows that offer a sleek and modern look. Designed for luxury residences, bungalows, and premium apartments, these windows feature an advanced concealed locking system for seamless security.

Built with precision engineering, they ensure airtight interlocking, effectively blocking dust, noise, and water, while maintaining superior functionality and durability. With no visible hardware from the inside, these windows provide a minimalist, sophisticated aesthetic.

Tailored to match modern architectural styles, our slim sliding windows come in a variety of customizable designs, offering both beauty and high performance to complement your space perfectly.