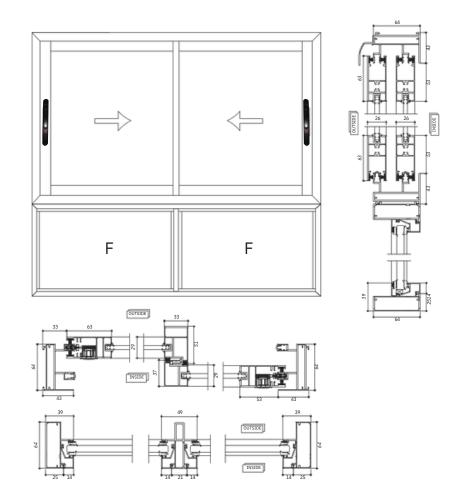

## 50mm Sliding Series

- ✓ Frame Options: Available in 2-track, 2.5-track, and 3-track configurations
- ✓ Maximum Shutter Size: Supports large panel designs for uninterrupted views
- ✓ Load Capacity: Durable frame structure with a high weight-bearing capacity
- ✓ Smooth Operation: Nylon/polyamide rollers tested for high-load performance
- ✓ Wind & Water Resistance: Specially designed for Indian monsoon conditions
- √ Glass Compatibility: Supports single or double-glazed glass (5mm 19mm thickness)
- ✓ Sealing System: Siliconized EPDM gaskets for superior air and water tightness
- ✓ Enhanced Security: Multipoint locking system with high-durability aluminum track
- ✓ Mosquito Protection: Integrated bug mesh option for a comfortable living environment