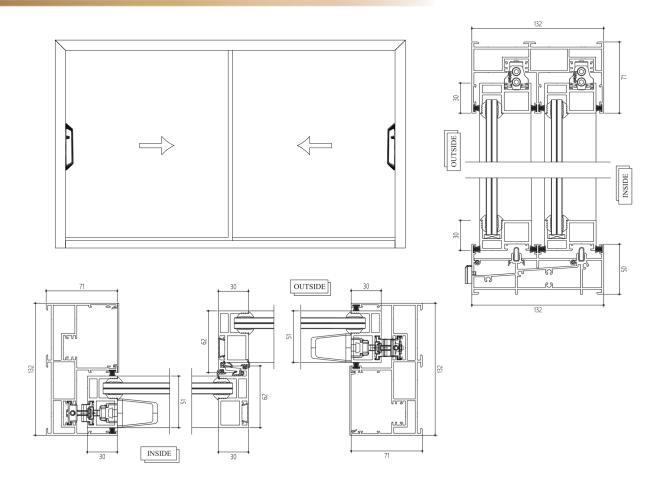

## 50mm Sliding Series

- ✓ Frame Options: Available in 2-track, 2.5-track, and 3-track configurations
- ✓ Maximum Shutter Size: Supports large panel designs for uninterrupted views
- ✓ Load Capacity: Durable frame structure with a high weight-bearing capacity
- ✓ Smooth Operation: Nylon/polyamide rollers tested for high-load performance
- ✓ Wind & Water Resistance: Specially designed for Indian monsoon conditions
- √ Glass Compatibility: Supports single or double-glazed glass (5mm 19mm thickness)
- ✓ Sealing System: Siliconized EPDM gaskets for superior air and water tightness
- ✓ Enhanced Security: Multipoint locking system with high-durability aluminum track
- ✓ Mosquito Protection: Integrated bug mesh option for a comfortable living environment