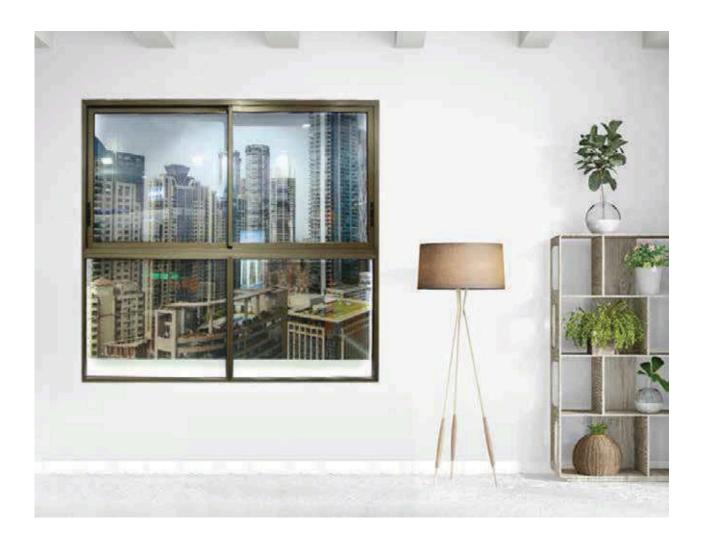

# SLIMLINE SLIDING SERIES

Enhance the elegance of your home with slim-profile sliding windows that offer a sleek and modern look. Designed for luxury residences, bungalows, and premium apartments, these windows feature an advanced concealed locking system for seamless security.

Built with precision engineering, they ensure airtight interlocking, effectively blocking dust, noise, and water, while maintaining superior functionality and durability. With no visible hardware from the inside, these windows provide a minimalist, sophisticated aesthetic.

Tailored to match modern architectural styles, our slim sliding windows come in a variety of customizable designs, offering both beauty and high performance to complement your space perfectly.