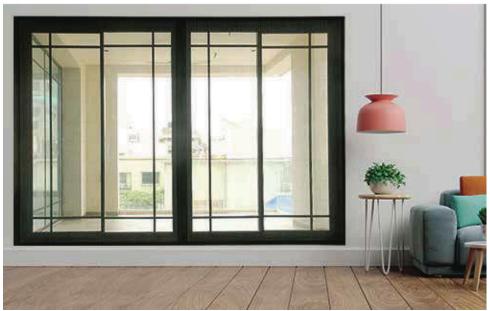

# CASEMENT WINDOWS AND DOORS

Our Casement Windows offer the perfect combination of style, functionality, and durability. Designed with high-quality aluminum or UPVC, these windows are hinged on the side and open inward or outward, providing excellent ventilation and unobstructed views.

Equipped with multipoint locking systems and high-security friction hinges, they ensure smooth operation, noise insulation, and enhanced protection against dust, rain, and wind. With their sleek, modern design and customizable options, casement windows add elegance and efficiency to any space.