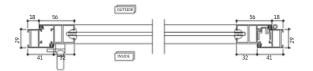

## 50mm Sliding Series

- ✓ Frame Options: Available in 2-track, 2.5-track, and 3-track configurations
- ✓ Maximum Shutter Size: Supports large panel designs for uninterrupted views
- ✓ Load Capacity: Durable frame structure with a high weight-bearing capacity
- ✓ Smooth Operation: Nylon/polyamide rollers tested for high-load performance
- ✓ Wind & Water Resistance: Specially designed for Indian monsoon conditions
- √ Glass Compatibility: Supports single or double-glazed glass (5mm 19mm thickness)
- ✓ Sealing System: Siliconized EPDM gaskets for superior air and water tightness
- ✓ Enhanced Security: Multipoint locking system with high-durability aluminum track
- ✓ Mosquito Protection: Integrated bug mesh option for a comfortable living environment