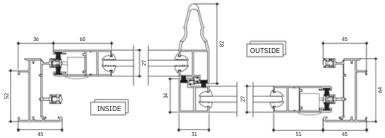

## 50mm Sliding Series

- ✓ Frame Options: Available in 2-track, 2.5-track, and 3-track configurations
- ✓ Maximum Shutter Size: Supports large panel designs for uninterrupted views
- ✓ Load Capacity: Durable frame structure with a high weight-bearing capacity
- ✓ Smooth Operation: Nylon/polyamide rollers tested for high-load performance
- ✓ Wind & Water Resistance: Specially designed for Indian monsoon conditions
- √ Glass Compatibility: Supports single or double-glazed glass (5mm 19mm thickness)
- ✓ Sealing System: Siliconized EPDM gaskets for superior air and water tightness
- ✓ Enhanced Security: Multipoint locking system with high-durability aluminum track
- ✓ Mosquito Protection: Integrated bug mesh option for a comfortable living environment