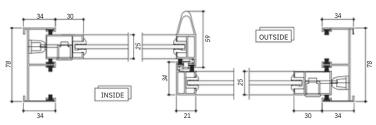

# SLIMLINE SLIDING SERIES

- ✓ Available Configurations: 2-track and 3-track frame options
- ✓ Maximum Shutter Size: 1500mm x 3000mm
- ✓ Locking System: Multiple locking points for enhanced security
- ✓ Load Capacity: Supports up to 300kg per shutter
- ✓ Wind Load Resistance: Up to 2 Kpa, ensuring durability in extreme conditions
- ✓ Glass Thickness: Supports up to 15.52mm for superior insulation
- ✓ Slim Profile: Ultra-narrow leaf profile on all sides for a sleek appearance
- ✓ Adjustable Roller: Height adjustment range of +5mm for smooth operation
- ✓ Hardware Options:
- Multi-point lock pull handle
- 'L' Multi-point pull handle

## 50mm Sliding Series

- ✓ Frame Options: Available in 2-track, 2.5-track, and 3-track configurations
- ✓ Maximum Shutter Size: Supports large panel designs for uninterrupted views
- ✓ Load Capacity: Durable frame structure with a high weight-bearing capacity
- ✓ Smooth Operation: Nylon/polyamide rollers tested for high-load performance
- ✓ Wind & Water Resistance: Specially designed for Indian monsoon conditions
- √ Glass Compatibility: Supports single or double-glazed glass (5mm 19mm thickness)
- ✓ Sealing System: Siliconized EPDM gaskets for superior air and water tightness
- ✓ Enhanced Security: Multipoint locking system with high-durability aluminum track
- ✓ Mosquito Protection: Integrated bug mesh option for a comfortable living environment