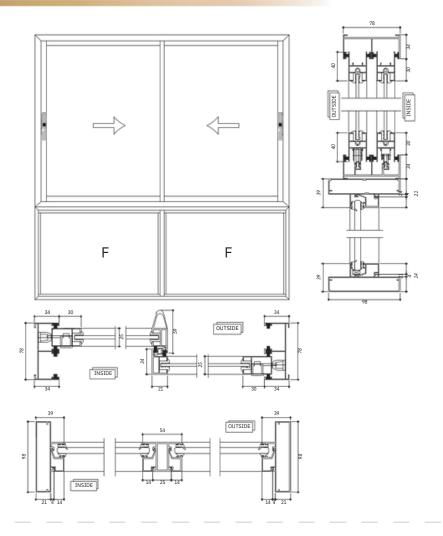

# SLIMLINE SLIDING SERIES

- ✓ Available Configurations: 2-track and 3-track frame options
- ✓ Maximum Shutter Size: 1500mm x 3000mm
- ✓ Locking System: Multiple locking points for enhanced security
- ✓ Load Capacity: Supports up to 300kg per shutter
- ✓ Wind Load Resistance: Up to 2 Kpa, ensuring durability in extreme conditions
- ✓ Glass Thickness: Supports up to 15.52mm for superior insulation
- ✓ Slim Profile: Ultra-narrow leaf profile on all sides for a sleek appearance
- ✓ Adjustable Roller: Height adjustment range of +5mm for smooth operation
- ✓ Hardware Options:
- Multi-point lock pull handle
- 'L' Multi-point pull handle