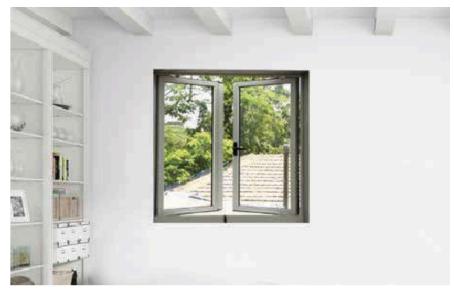

# SLIMLINE CASEMENT WINDOWS

Designed for bungalows and premium apartments, these sleek and stylish casement windows feature an advanced concealed locking system with a soft wool pile for enhanced sealing. They provide excellent air circulation, making any space feel fresh and comfortable.

With their modern, elegant design, these windows add a sophisticated touch to your interiors. Unlike traditional large-opening windows, these casement windows ensure smooth inward or outward operation, allowing for uninterrupted views and optimal ventilation.

Built for strength and durability, they offer flawless functionality, noise reduction, dust prevention, and superior protection against wind and rain, making them a perfect blend of style and performance.