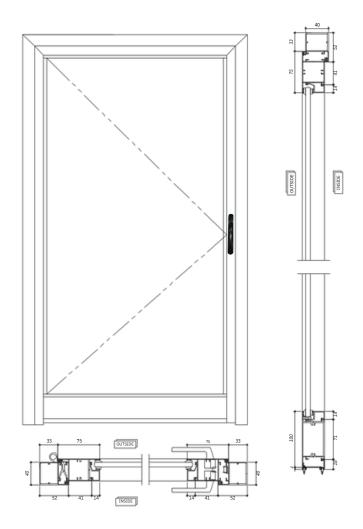

## 52EG Door

- ◆ Maximum Shutter Dimensions 900mm x3000mm
- Maximum Glass Thickness 24mm
- Two point locking available
- Single/ Double Shutter available
- Single/Double Glass available
- Possibility to fit Mortise lock with cylinder and spring loaded handle for doors
- ◆ Profiles compatible for Euro Groove Hardware
- · Special heavy and light duty butt hinges for carrying capacity
- Hardware Options : A) Mortise Lock
   B) Butt Hinges

## 40MM Door

- Maximum Shutter Dimensions 900mm x2200mm
- Two Point locking available
- ◆ Options for Single/ Double shutter and combinations of openableand fixed
- ♦ Hair Line corner joints possible with the help of spring loaded corner cleat
- Possibility to fit Mortise lock with cylinder and spring loaded handle for doors
- European make special butt hinges for higher load carrying capacity
- → Hardware Options : A) Mortise Lock