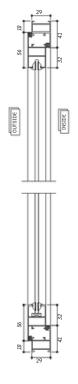

## 50mm Sliding Series

- ✓ Frame Options: Available in 2-track, 2.5-track, and 3-track configurations
- ✓ Maximum Shutter Size: Supports large panel designs for uninterrupted views
- ✓ Load Capacity: Durable frame structure with a high weight-bearing capacity
- ✓ Smooth Operation: Nylon/polyamide rollers tested for high-load performance
- ✓ Wind & Water Resistance: Specially designed for Indian monsoon conditions
- √ Glass Compatibility: Supports single or double-glazed glass (5mm 19mm thickness)
- ✓ Sealing System: Siliconized EPDM gaskets for superior air and water tightness
- ✓ Enhanced Security: Multipoint locking system with high-durability aluminum track
- ✓ Mosquito Protection: Integrated bug mesh option for a comfortable living environment