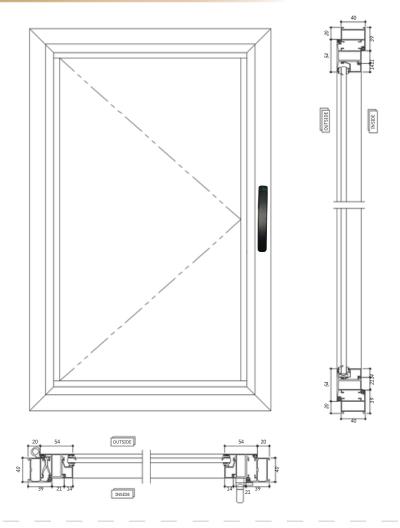

# CASEMENT WINDOWS AND DOORS

Our Casement Windows offer the perfect combination of style, functionality, and durability. Designed with high-quality aluminum or UPVC, these windows are hinged on the side and open inward or outward, providing excellent ventilation and unobstructed views.

Equipped with multipoint locking systems and high-security friction hinges, they ensure smooth operation, noise insulation, and enhanced protection against dust, rain, and wind. With their sleek, modern design and customizable options, casement windows add elegance and efficiency to any space.

## 52EG Door

- ◆ Maximum Shutter Dimensions 900mm x3000mm
- Maximum Glass Thickness 24mm
- Two point locking available
- Single/ Double Shutter available
- Single/Double Glass available
- Possibility to fit Mortise lock with cylinder and spring loaded handle for doors
- ◆ Profiles compatible for Euro Groove Hardware
- · Special heavy and light duty butt hinges for carrying capacity
- Hardware Options : A) Mortise Lock
   B) Butt Hinges