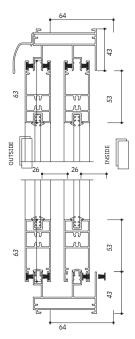

# SLIMLINE SLIDING SERIES

- ✓ Available Configurations: 2-track and 3-track frame options
- ✓ Maximum Shutter Size: 1500mm x 3000mm
- ✓ Locking System: Multiple locking points for enhanced security
- ✓ Load Capacity: Supports up to 300kg per shutter
- ✓ Wind Load Resistance: Up to 2 Kpa, ensuring durability in extreme conditions
- ✓ Glass Thickness: Supports up to 15.52mm for superior insulation
- ✓ Slim Profile: Ultra-narrow leaf profile on all sides for a sleek appearance
- ✓ Adjustable Roller: Height adjustment range of +5mm for smooth operation
- ✓ Hardware Options:
- Multi-point lock pull handle
- 'L' Multi-point pull handle

## 50mm Sliding Series

- ✓ Frame Options: Available in 2-track, 2.5-track, and 3-track configurations
- ✓ Maximum Shutter Size: Supports large panel designs for uninterrupted views
- ✓ Load Capacity: Durable frame structure with a high weight-bearing capacity
- ✓ Smooth Operation: Nylon/polyamide rollers tested for high-load performance
- ✓ Wind & Water Resistance: Specially designed for Indian monsoon conditions
- √ Glass Compatibility: Supports single or double-glazed glass (5mm 19mm thickness)
- ✓ Sealing System: Siliconized EPDM gaskets for superior air and water tightness
- ✓ Enhanced Security: Multipoint locking system with high-durability aluminum track
- ✓ Mosquito Protection: Integrated bug mesh option for a comfortable living environment