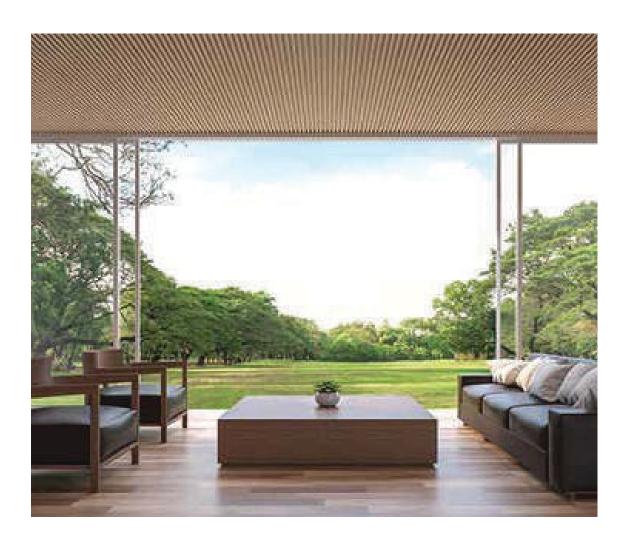

# SLIM SLIDING SERIES

Upgrade your space with our Slim Sliding Series, designed for modern homes, luxury apartments, and commercial spaces. Featuring a sleek and minimalistic profile, these windows provide unobstructed views, maximum natural light, and seamless indoor-outdoor connectivity.

Built with high-strength aluminum or UPVC, the slim-profile design offers smooth operation, noise reduction, and superior weather resistance. The concealed locking system enhances security while maintaining a sleek, frameless appearance from the inside.

Perfectly crafted for those who desire sophisticated aesthetics, our Slim Sliding Series combines elegance, durability, and modern engineering for an exceptional living experience.