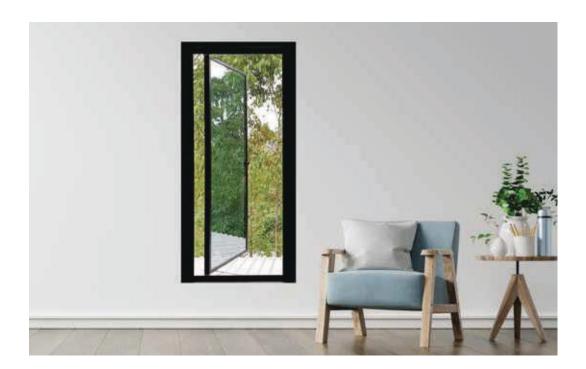

# CASEMENT WINDOWS AND DOORS

Our Casement Windows offer the perfect combination of style, functionality, and durability. Designed with high-quality aluminum or UPVC, these windows are hinged on the side and open inward or outward, providing excellent ventilation and unobstructed views.

Equipped with multipoint locking systems and high-security friction hinges, they ensure smooth operation, noise insulation, and enhanced protection against dust, rain, and wind. With their sleek, modern design and customizable options, casement windows add elegance and efficiency to any space.