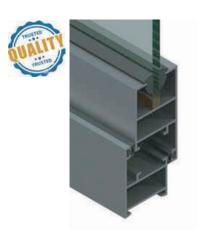

## 50mm Sliding Series

- ✓ Frame Options: Available in 2-track, 2.5-track, and 3-track configurations
- ✓ Maximum Shutter Size: Supports large panel designs for uninterrupted views
- ✓ Load Capacity: Durable frame structure with a high weight-bearing capacity
- ✓ Smooth Operation: Nylon/polyamide rollers tested for high-load performance
- ✓ Wind & Water Resistance: Specially designed for Indian monsoon conditions
- √ Glass Compatibility: Supports single or double-glazed glass (5mm 19mm thickness)
- ✓ Sealing System: Siliconized EPDM gaskets for superior air and water tightness
- ✓ Enhanced Security: Multipoint locking system with high-durability aluminum track
- ✓ Mosquito Protection: Integrated bug mesh option for a comfortable living environment

Built with high-strength aluminum or UPVC, the slim-profile design offers smooth operation, noise reduction, and superior weather resistance. The concealed locking system enhances security while maintaining a sleek, frameless appearance from the inside.