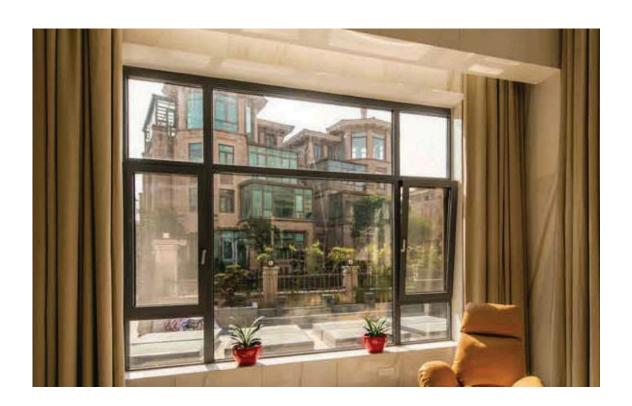

# French Windows

Classic elegance meets modern functionality with our premium French windows, designed to bring in ample natural light and fresh air while adding a touch of sophistication to your space. With their large glass panels, these windows seamlessly connect your indoors to the outdoors, enhancing the beauty of your home.

Built with high-quality UPVC or aluminum, these windows provide superior insulation, noise reduction, and weather resistance. Their durable construction and smooth operation make them a perfect choice for luxury homes, bungalows, and premium apartments.

Whether you want panoramic views, excellent ventilation, or a timeless aesthetic, our French windows offer the perfect blend of style and performance.