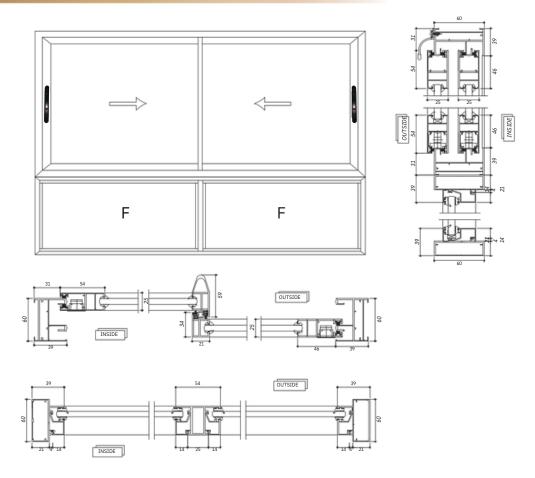

## 50mm Sliding Series

- ✓ Frame Options: Available in 2-track, 2.5-track, and 3-track configurations
- ✓ Maximum Shutter Size: Supports large panel designs for uninterrupted views
- ✓ Load Capacity: Durable frame structure with a high weight-bearing capacity
- ✓ Smooth Operation: Nylon/polyamide rollers tested for high-load performance
- ✓ Wind & Water Resistance: Specially designed for Indian monsoon conditions
- √ Glass Compatibility: Supports single or double-glazed glass (5mm 19mm thickness)
- ✓ Sealing System: Siliconized EPDM gaskets for superior air and water tightness
- ✓ Enhanced Security: Multipoint locking system with high-durability aluminum track
- ✓ Mosquito Protection: Integrated bug mesh option for a comfortable living environment