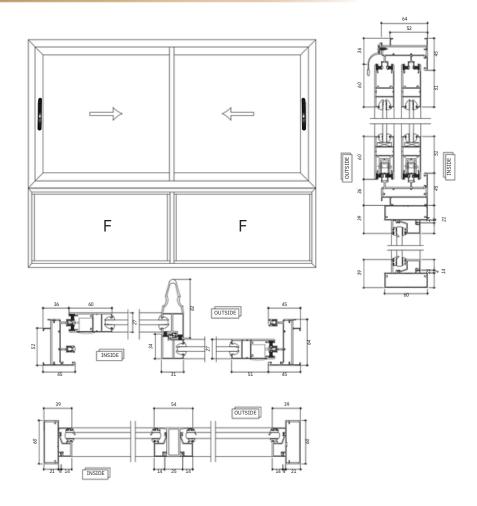

## 50mm Sliding Series

- ✓ Frame Options: Available in 2-track, 2.5-track, and 3-track configurations
- ✓ Maximum Shutter Size: Supports large panel designs for uninterrupted views
- ✓ Load Capacity: Durable frame structure with a high weight-bearing capacity
- ✓ Smooth Operation: Nylon/polyamide rollers tested for high-load performance
- ✓ Wind & Water Resistance: Specially designed for Indian monsoon conditions
- √ Glass Compatibility: Supports single or double-glazed glass (5mm 19mm thickness)
- ✓ Sealing System: Siliconized EPDM gaskets for superior air and water tightness
- ✓ Enhanced Security: Multipoint locking system with high-durability aluminum track
- ✓ Mosquito Protection: Integrated bug mesh option for a comfortable living environment