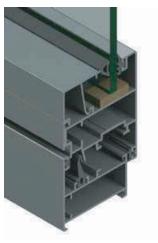

## 50mm Sliding Series

- ✓ Frame Options: Available in 2-track, 2.5-track, and 3-track configurations
- ✓ Maximum Shutter Size: Supports large panel designs for uninterrupted views
- ✓ Load Capacity: Durable frame structure with a high weight-bearing capacity
- ✓ Smooth Operation: Nylon/polyamide rollers tested for high-load performance
- ✓ Wind & Water Resistance: Specially designed for Indian monsoon conditions
- √ Glass Compatibility: Supports single or double-glazed glass (5mm 19mm thickness)
- ✓ Sealing System: Siliconized EPDM gaskets for superior air and water tightness
- ✓ Enhanced Security: Multipoint locking system with high-durability aluminum track
- ✓ Mosquito Protection: Integrated bug mesh option for a comfortable living environment