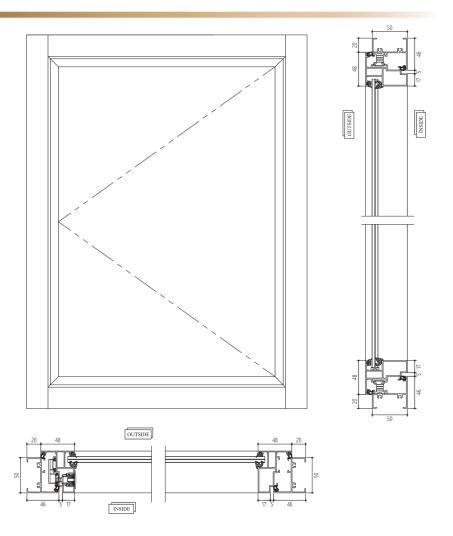

## 40MM Casement Window w/o Beading

- Maximum Shutter Dimensions 800mm x1600mm
- ◆ Two Point locking available
- Options for Single/Double shutter and combinations of openable and fixed
- Hair Line corner joints possible with the help of spring loaded corner cleat
- Bigger sections for transom and bottom cill available
- ◆ Profiles compatible for Euro Groove Hardware
- European make special butt hinges for higher load carrying capacity
- ◆ Hardware Options : A) Multi Point Lock B) Friction Hinges C) Butt Hinges

## 40MM Casement Window

- Maximum Shutter Dimensions 800mm x1600mm
- Two Point locking available
- Options for Single/ Double shutter and combinations of openable and fixed
- ♦ Hair Line corner joints possible with the help of spring loaded corner cleat
- Bigger sections for transom and bottom cill available
- ◆ Profiles compatible for Euro Groove Hardware
- European make special butt hinges for higher load carrying capacity
- Hardware Options : A) Multi Point Lock B) Friction Hinges
   C) Butt Hinges