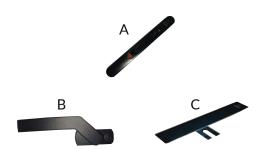

## Sliding Folding

- ◆ Maximum Shutter Dimensions (SGU) -800mmx 2700mm
- Maximum Shutter Dimensions (DGU) -750mmx 2500mm
- Multipoint lock available
- Shutter combination available in odd numbers
- ◆ Glazing options 5mm -18mm
- Inside and Outside folding given more space
- 95% opening to vernadas and gardens
- Hardware Options : A) Butt Hinges B) Handle with Hinges
   C) Popup Lock Handle D) Cylinder with Know E) Mortise Lock