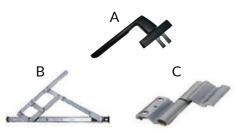

## 52EG Casement Window

- Maximum Shutter Dimensions 900mm x1800mm
- ◆ Two Point locking available
- ◆ Options for Single/ Double shutter and combinations of openableand fixed
- ♦ Hair Line corner joints possible with the help of spring loaded corner cleat
- European make special butt hinges for higher load carrying capacity
- Hardware Options : A) Multi Point Lock OP-1
- B) Multi Point Lock OP-2 C) Friction Hinges

## 40MM Casement Window w/o Beading

- Maximum Shutter Dimensions 800mm x1600mm
- ◆ Two Point locking available
- Options for Single/Double shutter and combinations of openable and fixed
- Hair Line corner joints possible with the help of spring loaded corner cleat
- Bigger sections for transom and bottom cill available
- ◆ Profiles compatible for Euro Groove Hardware
- European make special butt hinges for higher load carrying capacity
- ◆ Hardware Options : A) Multi Point Lock B) Friction Hinges C) Butt Hinges

## 40MM Casement Window

- Maximum Shutter Dimensions 800mm x1600mm
- Two Point locking available
- Options for Single/ Double shutter and combinations of openable and fixed
- ♦ Hair Line corner joints possible with the help of spring loaded corner cleat
- Bigger sections for transom and bottom cill available
- ◆ Profiles compatible for Euro Groove Hardware
- European make special butt hinges for higher load carrying capacity
- Hardware Options : A) Multi Point Lock B) Friction Hinges
   C) Butt Hinges

## 40MM Door

- Maximum Shutter Dimensions 900mm x2200mm
- Two Point locking available
- ◆ Options for Single/ Double shutter and combinations of openableand fixed
- ♦ Hair Line corner joints possible with the help of spring loaded corner cleat
- Possibility to fit Mortise lock with cylinder and spring loaded handle for doors
- European make special butt hinges for higher load carrying capacity
- → Hardware Options : A) Mortise Lock