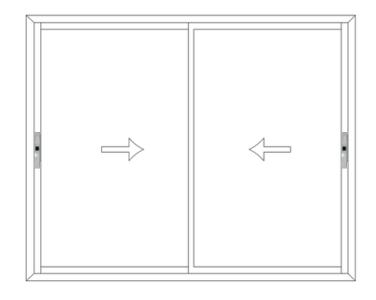

# SLIMLINE SLIDING SERIES

Enhance the elegance of your home with slim-profile sliding windows that offer a sleek and modern look. Designed for luxury residences, bungalows, and premium apartments, these windows feature an advanced concealed locking system for seamless security.

# SLIMLINE SLIDING SERIES

- ✓ Available Configurations: 2-track and 3-track frame options
- ✓ Maximum Shutter Size: 1500mm x 3000mm
- ✓ Locking System: Multiple locking points for enhanced security
- ✓ Load Capacity: Supports up to 300kg per shutter
- ✓ Wind Load Resistance: Up to 2 Kpa, ensuring durability in extreme conditions
- ✓ Glass Thickness: Supports up to 15.52mm for superior insulation
- ✓ Slim Profile: Ultra-narrow leaf profile on all sides for a sleek appearance
- ✓ Adjustable Roller: Height adjustment range of +5mm for smooth operation
- ✓ Hardware Options:
- Multi-point lock pull handle
- 'L' Multi-point pull handle