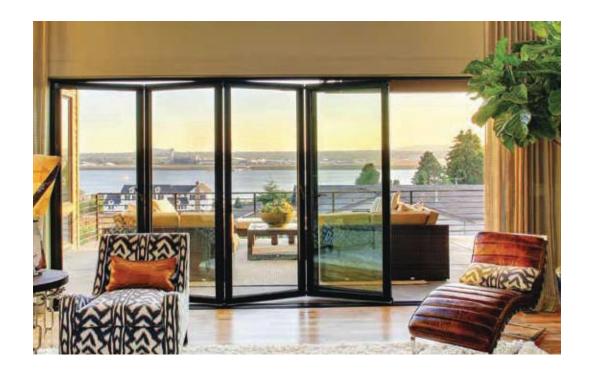

# SLIDING FOLDING

Add a hint of chic to your space with the sliding folding door, a versatile and exible door system. It is a unique, impressive system that can unite internal and external areas, creating a unique living and social space. Suitable for residential applications, the system also ensures plenty of ventilation and natural light. The doors open both ways, in and out, giving you a continual supply of light and fresh air.

This system is a great alternative to sliding doors to open up an entire wall to make the most of a beautiful view or to bring a garden into the home. A unique feature of these doors is that they come with an extensive range of colours for you to choose from. You can now pick a door that compliments the decor of your home