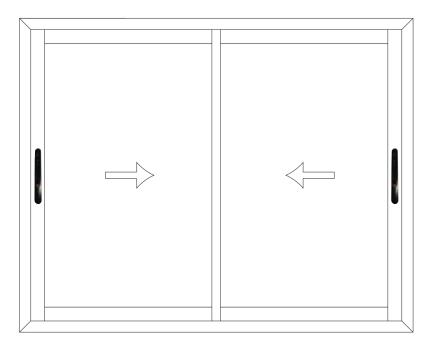

# SLIMLINE SLIDING SERIES

Enhance the elegance of your home with slim-profile sliding windows that offer a sleek and modern look. Designed for luxury residences, bungalows, and premium apartments, these windows feature an advanced concealed locking system for seamless security.

Built with precision engineering, they ensure airtight interlocking, effectively blocking dust, noise, and water, while maintaining superior functionality and durability. With no visible hardware from the inside, these windows provide a minimalist, sophisticated aesthetic.

Tailored to match modern architectural styles, our slim sliding windows come in a variety of customizable designs, offering both beauty and high performance to complement your space perfectly.

# SLIMLINE SLIDING SERIES

- ✓ Available Configurations: 2-track and 3-track frame options
- ✓ Maximum Shutter Size: 1500mm x 3000mm
- ✓ Locking System: Multiple locking points for enhanced security
- ✓ Load Capacity: Supports up to 300kg per shutter
- ✓ Wind Load Resistance: Up to 2 Kpa, ensuring durability in extreme conditions
- ✓ Glass Thickness: Supports up to 15.52mm for superior insulation
- ✓ Slim Profile: Ultra-narrow leaf profile on all sides for a sleek appearance
- ✓ Adjustable Roller: Height adjustment range of +5mm for smooth operation
- ✓ Hardware Options:
- Multi-point lock pull handle
- 'L' Multi-point pull handle