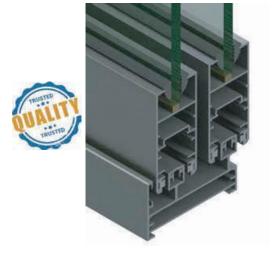

## 50mm Sliding Series

- ✓ Frame Options: Available in 2-track, 2.5-track, and 3-track configurations
- ✓ Maximum Shutter Size: Supports large panel designs for uninterrupted views
- ✓ Load Capacity: Durable frame structure with a high weight-bearing capacity
- ✓ Smooth Operation: Nylon/polyamide rollers tested for high-load performance
- ✓ Wind & Water Resistance: Specially designed for Indian monsoon conditions
- √ Glass Compatibility: Supports single or double-glazed glass (5mm 19mm thickness)
- ✓ Sealing System: Siliconized EPDM gaskets for superior air and water tightness
- ✓ Enhanced Security: Multipoint locking system with high-durability aluminum track
- ✓ Mosquito Protection: Integrated bug mesh option for a comfortable living environment