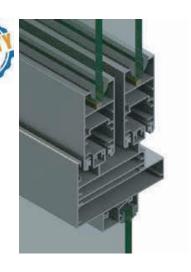

## 50mm Sliding Series

- ✓ Frame Options: Available in 2-track, 2.5-track, and 3-track configurations
- ✓ Maximum Shutter Size: Supports large panel designs for uninterrupted views
- ✓ Load Capacity: Durable frame structure with a high weight-bearing capacity
- ✓ Smooth Operation: Nylon/polyamide rollers tested for high-load performance
- ✓ Wind & Water Resistance: Specially designed for Indian monsoon conditions
- √ Glass Compatibility: Supports single or double-glazed glass (5mm 19mm thickness)
- ✓ Sealing System: Siliconized EPDM gaskets for superior air and water tightness
- ✓ Enhanced Security: Multipoint locking system with high-durability aluminum track
- ✓ Mosquito Protection: Integrated bug mesh option for a comfortable living environment