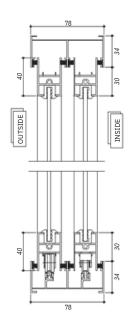

# SLIMLINE SLIDING SERIES

- ✓ Available Configurations: 2-track and 3-track frame options
- ✓ Maximum Shutter Size: 1500mm x 3000mm
- ✓ Locking System: Multiple locking points for enhanced security
- ✓ Load Capacity: Supports up to 300kg per shutter
- ✓ Wind Load Resistance: Up to 2 Kpa, ensuring durability in extreme conditions
- ✓ Glass Thickness: Supports up to 15.52mm for superior insulation
- ✓ Slim Profile: Ultra-narrow leaf profile on all sides for a sleek appearance
- ✓ Adjustable Roller: Height adjustment range of +5mm for smooth operation
- ✓ Hardware Options:
- Multi-point lock pull handle
- 'L' Multi-point pull handle

## 50mm Sliding Series

- ✓ Frame Options: Available in 2-track, 2.5-track, and 3-track configurations
- ✓ Maximum Shutter Size: Supports large panel designs for uninterrupted views
- ✓ Load Capacity: Durable frame structure with a high weight-bearing capacity
- ✓ Smooth Operation: Nylon/polyamide rollers tested for high-load performance
- ✓ Wind & Water Resistance: Specially designed for Indian monsoon conditions
- √ Glass Compatibility: Supports single or double-glazed glass (5mm 19mm thickness)
- ✓ Sealing System: Siliconized EPDM gaskets for superior air and water tightness
- ✓ Enhanced Security: Multipoint locking system with high-durability aluminum track
- ✓ Mosquito Protection: Integrated bug mesh option for a comfortable living environment