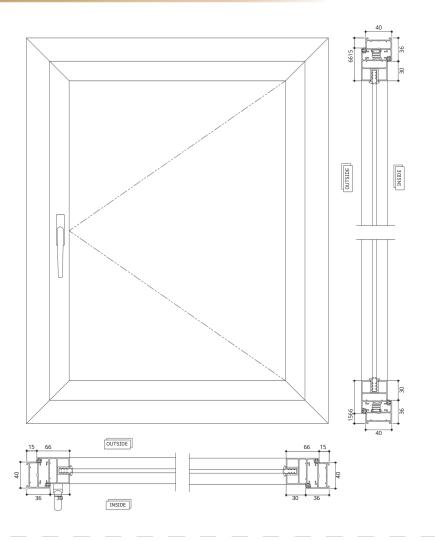

# SLIMLINE CASEMENT WINDOWS

Designed for bungalows and premium apartments, these sleek and stylish casement windows feature an advanced concealed locking system with a soft wool pile for enhanced sealing. They provide excellent air circulation, making any space feel fresh and comfortable.

With their modern, elegant design, these windows add a sophisticated touch to your interiors. Unlike traditional large-opening windows, these casement windows ensure smooth inward or outward operation, allowing for uninterrupted views and optimal ventilation.

Built for strength and durability, they offer flawless functionality, noise reduction, dust prevention, and superior protection against wind and rain, making them a perfect blend of style and performance.

## **SLIMO Casement Series**

- $\checkmark$  Concealed Handle Design: No visible fittings from the inside for a sleek look
- ✓ Slim Yet Strong Profile: Provides enhanced strength while maintaining a narrow frame
- ✓ Wider & Clearer View: Slim profile maximizes ventilation and natural light
- $\checkmark$  High-Security Hinges: Friction hinges with a load-bearing capacity of up to 80kg
- ✓ Advanced Sealing System: EPDM and foam gasket combination for superior air, noise, and water insulation
- ✓ Smooth Operation: Special rotary transmission hardware for effortless handling
- ✓ Integrated Mosquito Net: Added protection from insects without compromising aesthetics
- ✓ Hardware Options:
- Multi-point lock pull handle
- High-durability friction hinges