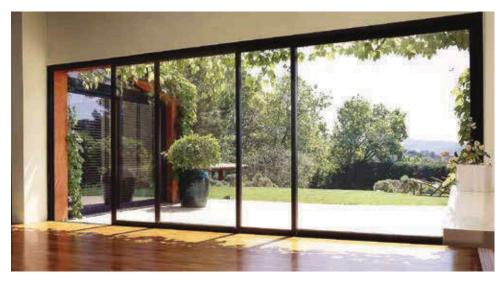

# SLIMLINE SLIDING SERIES

Enhance the elegance of your home with slim-profile sliding windows that offer a sleek and modern look. Designed for luxury residences, bungalows, and premium apartments, these windows feature an advanced concealed locking system for seamless security.

Built with precision engineering, they ensure airtight interlocking, effectively blocking dust, noise, and water, while maintaining superior functionality and durability. With no visible hardware from the inside, these windows provide a minimalist, sophisticated aesthetic.

Tailored to match modern architectural styles, our slim sliding windows come in a variety of customizable designs, offering both beauty and high performance to complement your space perfectly.