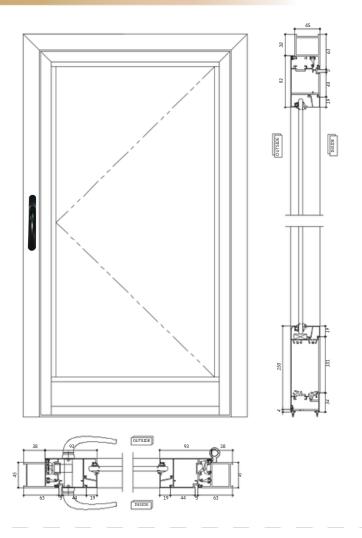

## 52EG Door

- ◆ Maximum Shutter Dimensions 900mm x3000mm
- Maximum Glass Thickness 24mm
- Two point locking available
- Single/ Double Shutter available
- Single/Double Glass available
- Possibility to fit Mortise lock with cylinder and spring loaded handle for doors
- ◆ Profiles compatible for Euro Groove Hardware
- · Special heavy and light duty butt hinges for carrying capacity
- Hardware Options : A) Mortise Lock
   B) Butt Hinges

## 40MM Door

- Maximum Shutter Dimensions 900mm x2200mm
- Two Point locking available
- ◆ Options for Single/ Double shutter and combinations of openableand fixed
- ♦ Hair Line corner joints possible with the help of spring loaded corner cleat
- Possibility to fit Mortise lock with cylinder and spring loaded handle for doors
- European make special butt hinges for higher load carrying capacity
- → Hardware Options : A) Mortise Lock