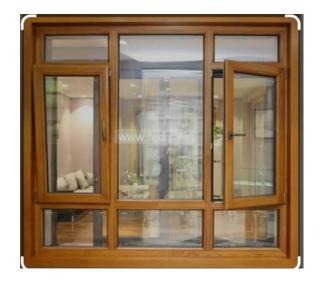

# SLIMLINE CASEMENT WINDOWS

Designed for bungalows and premium apartments, these sleek and stylish casement windows feature an advanced concealed locking system with a soft wool pile for enhanced sealing. They provide excellent air circulation, making any space feel fresh and comfortable.

With their modern, elegant design, these windows add a sophisticated touch to your interiors. Unlike traditional large-opening windows, these casement windows ensure smooth inward or outward operation, allowing for uninterrupted views and optimal ventilation.

Built for strength and durability, they offer flawless functionality, noise reduction, dust prevention, and superior protection against wind and rain, making them a perfect blend of style and performance.