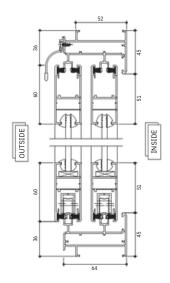

# SLIMLINE SLIDING SERIES

- ✓ Available Configurations: 2-track and 3-track frame options
- ✓ Maximum Shutter Size: 1500mm x 3000mm
- ✓ Locking System: Multiple locking points for enhanced security
- ✓ Load Capacity: Supports up to 300kg per shutter
- ✓ Wind Load Resistance: Up to 2 Kpa, ensuring durability in extreme conditions
- ✓ Glass Thickness: Supports up to 15.52mm for superior insulation
- ✓ Slim Profile: Ultra-narrow leaf profile on all sides for a sleek appearance
- ✓ Adjustable Roller: Height adjustment range of +5mm for smooth operation
- ✓ Hardware Options:
- Multi-point lock pull handle
- 'L' Multi-point pull handle