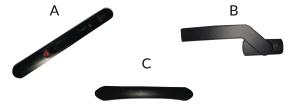

## Sliding Folding

- ◆ Maximum Shutter Dimensions (SGU) -800mmx 2700mm
- Maximum Shutter Dimensions (DGU) -750mmx 2500mm
- Multipoint lock available
- Shutter combination available in odd numbers
- ◆ Glazing options 5mm -18mm
- Inside and Outside folding given more space
- 95% opening to vernadas and gardens
- Hardware Options : A) Butt Hinges B) Handle with Hinges
   C) Popup Lock Handle D) Cylinder with Know E) Mortise Lock