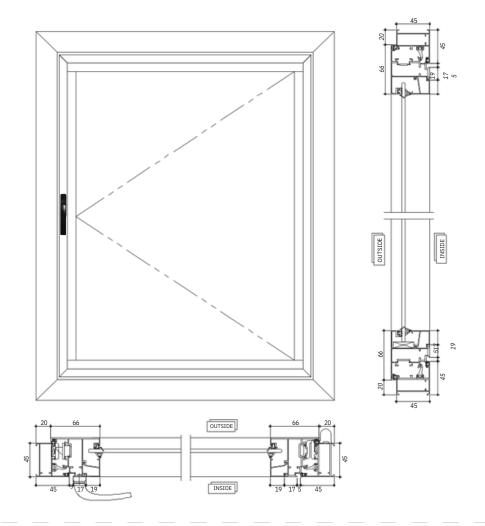

# CASEMENT WINDOWS AND DOORS

Our Casement Windows offer the perfect combination of style, functionality, and durability. Designed with high-quality aluminum or UPVC, these windows are hinged on the side and open inward or outward, providing excellent ventilation and unobstructed views.

Equipped with multipoint locking systems and high-security friction hinges, they ensure smooth operation, noise insulation, and enhanced protection against dust, rain, and wind. With their sleek, modern design and customizable options, casement windows add elegance and efficiency to any space.

## 52EG Casement Window

- Maximum Shutter Dimensions 900mm x1800mm
- ◆ Two Point locking available
- ◆ Options for Single/ Double shutter and combinations of openableand fixed
- ♦ Hair Line corner joints possible with the help of spring loaded corner cleat
- European make special butt hinges for higher load carrying capacity
- Hardware Options : A) Multi Point Lock OP-1
- B) Multi Point Lock OP-2 C) Friction Hinges