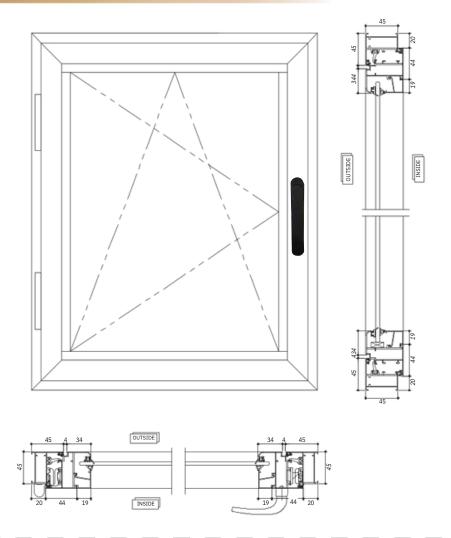

## 40MM Casement Window w/o Beading

- Maximum Shutter Dimensions 800mm x1600mm
- ◆ Two Point locking available
- Options for Single/Double shutter and combinations of openable and fixed
- Hair Line corner joints possible with the help of spring loaded corner cleat
- Bigger sections for transom and bottom cill available
- ◆ Profiles compatible for Euro Groove Hardware
- European make special butt hinges for higher load carrying capacity
- ◆ Hardware Options : A) Multi Point Lock B) Friction Hinges C) Butt Hinges

## 40MM Casement Window

- Maximum Shutter Dimensions 800mm x1600mm
- Two Point locking available
- Options for Single/ Double shutter and combinations of openable and fixed
- ♦ Hair Line corner joints possible with the help of spring loaded corner cleat
- Bigger sections for transom and bottom cill available
- ◆ Profiles compatible for Euro Groove Hardware
- European make special butt hinges for higher load carrying capacity
- Hardware Options : A) Multi Point Lock B) Friction Hinges
   C) Butt Hinges