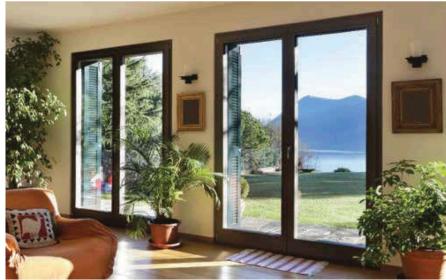

# French Windows

Classic elegance meets modern functionality with our premium French windows, designed to bring in ample natural light and fresh air while adding a touch of sophistication to your space. With their large glass panels, these windows seamlessly connect your indoors to the outdoors, enhancing the beauty of your home.

Built with high-quality UPVC or aluminum, these windows provide superior insulation, noise reduction, and weather resistance. Their durable construction and smooth operation make them a perfect choice for luxury homes, bungalows, and premium apartments.

Whether you want panoramic views, excellent ventilation, or a timeless aesthetic, our French windows offer the perfect blend of style and performance.