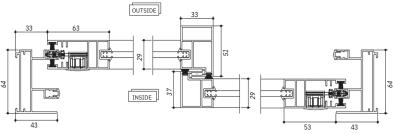

## 50mm Sliding Series

- ✓ Frame Options: Available in 2-track, 2.5-track, and 3-track configurations
- ✓ Maximum Shutter Size: Supports large panel designs for uninterrupted views
- ✓ Load Capacity: Durable frame structure with a high weight-bearing capacity
- ✓ Smooth Operation: Nylon/polyamide rollers tested for high-load performance
- ✓ Wind & Water Resistance: Specially designed for Indian monsoon conditions
- √ Glass Compatibility: Supports single or double-glazed glass (5mm 19mm thickness)
- ✓ Sealing System: Siliconized EPDM gaskets for superior air and water tightness
- ✓ Enhanced Security: Multipoint locking system with high-durability aluminum track
- ✓ Mosquito Protection: Integrated bug mesh option for a comfortable living environment

## 30X63MM Slim Sliding Series

- ◆ Physically tested system as per ASTM & AAMA standards
- Maximum Shutter Dimensions 1000mmx 2200mm
- Available in 2 track and 3 track Single Glass options 5mm,
- 6mm and 8mm Combination Frame option available All
- Hardware European make Specially designed for High rise
- and Affordable segment Multi-point locking available
- Hardware Options :
- ◆ A) Concealed Lock

## Aayush 35x75MM Sliding Slim Series

- Maximum Shutter Dimension 1500mm x 2400mm
- Maximum Glass thickness 22mm
- Available in 2 track, 3 track and 4track frame
- ◆ Single or Double insulated Glass available
- Multi point lock
- KPa DG Handle shutter
- Flymesh Integration
- ◆ Slim Interlock Re-inforcement upto 1.5 KPa Hardware Options : A) Concealed Lock Automatic
- ◆ B) Short Neck Handle C) Metro Handle

## 27x60MM Sliding Slim Series

- ◆ Maximum Shutter Dimensions 1200mm x 2200mm
- Maximum Glass Thickness 18mm
- Available in 2 track, 3 track and 4 track frame
- Single or Double insulated Glass available
- Multi point lock
- KPa DG Handle shutter
- Flymesh Integration
  - Hardware Options : A) Concealed Lock Automatic B) Short Neck Handle C) Metro Handle